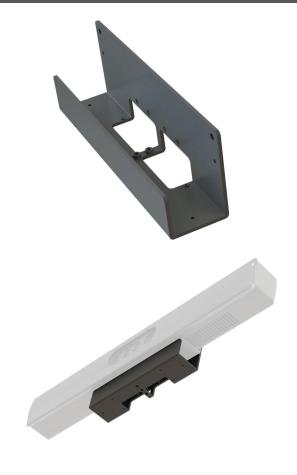

**BKT-ROOM** installed on a PM2-D mount (sold separately)

The camera bracket model **BKT-ROOM** allows you to mount the Cisco Quad Camera (Room Kit Plus) or Cisco Room Camera (Room Kit) onto AVFI mounts, stands, tripod or flat surface.

**BKT-ROOM** is a taller version of BKT-QUADCAM with better cable clearance.

## **Standard Features**

- Heavy gauge steel construction
- Black finish available
- Converts vertical wall mount to horizontal mount
- Mounting hardware included
- Accommodates standard HDMI cable head clearance
- Fits AVFI mounts, tripod or flat surface
- Fits AVFI products: MM1232, PM2-S/D/XL, 526RW, 36RW, MC1000, PM-XFL, PM-S-FL, TP800, TP1000, TP1200, TVCB, TVCB-XL & CBB-TV
- Requires TVCB to fit AVFI stands: SYZ40, SYZ80, SYZ84, SYZ90, TP200-WM, LFT7000 (All), LFT8800WM-XL, PM-XFL-LIFT & TP4000-WM

## **Specifications**

Model: BKT-ROOM Width: 14.5" Depth: 3.25"

Height: 5" Color: Black

The information contained in this drawing is the sole property of Audio Visual Furniture International. Any reproduction in part or as a whole without the written permission of Audio Visual Furniture International is prohibited. AVFI can build or modify stock configurations to suit customer specifications. Please contact us to discuss how this service can help meet your needs. Some quantity restrictions may apply. Specification subject to change without notice. Computers, cameras, monitors, etc. are shown to illustrate product usage and are not included unless otherwise noted.