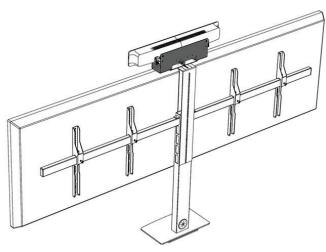

**BKT-ROOM** installed on a PM2-D mount (sold separately)

The camera bracket model **BKT-ROOM** allows you to mount the Cisco Quad Camera (Room Kit Plus) or Cisco Room Camera (Room Kit) onto AVFI mounts, stands, tripod or flat surface.

## **Standard Features**

- Heavy gauge steel construction
- Black finish available
- Converts vertical wall mount to horizontal mount
- Mounting hardware included
- Accommodates standard HDMI cable head clearance
- Fits AVFI mounts, tripod or flat surface
- Fits AVFI products: MM1232, PM2-S/D/XL, 526RW, 36RW, MC1000, PM-XFL, PM-S-FL, TP800, TP1000, TP1200, TVCB, TVCB-XL & CBB-TV
- Requires TVCB to fit AVFI stands: SYZ40, SYZ80, SYZ84, SYZ90, TP200-WM, LFT7000 (All), LFT8800WM-XL, PM-XFL-LIFT & TP4000-WM